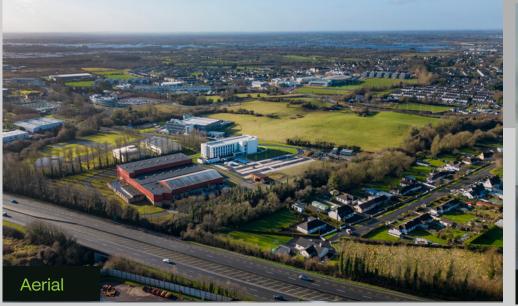

## **Athlone Advance Office Building**

Athlone Business & Technology Park, Garrycastle Dublin Road, Athlone, Co. Westmeath

Excellent rail links to Dublin and Galway

Dublin Port - 137km Wicklow Port - 173 km Shannon Foynes Port -188 km

Current tenants on the park include 3M, Thermofisher, Aerie Pharmaceuticals, Renew Health, Almac, Teleflex Medical, EnerMech and IDA Ireland's Midlands Regional Office.