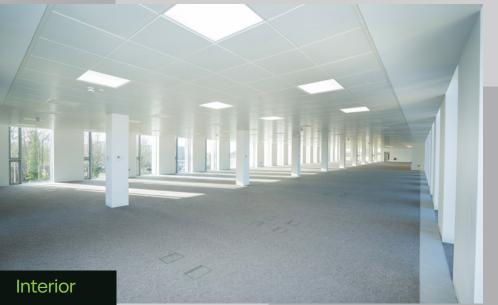

## **Building details**

- Three storey detached office building with open plan Grade A office space incorporating reception, circulation / access routes, stairs & lift and welfare facilities.
- c. 3,145 m<sup>2</sup> (33,855 ft<sup>2</sup>) Gross Internal Area office situated on c. 1.01ha. (2.49 acre) on IDA Business & Technology Park, Athlone
- Finished office space includes raised access floors, suspended ceilings, floor boxes, carpet tile finish, lighting, heating, natural ventilation
- Mains power supply connected, alarm and provision for CCTV.
- 137 car parking spaces with accessibility parking, motorbike and bicycle spaces also available