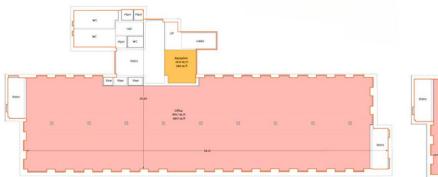

# **Specification**

**GROUND FLOOR PLAN** 

**FIRST FLOOR PLAN** 

#### SECOND FLOOR PLAN

**Ground Floor Area** 

c. 1,035 m<sup>2</sup> (GIA)

c. 11,150 ft<sup>2</sup> (GIA)

**First Floor area** 

c. 998 m<sup>2</sup> (GIA

• c. 10,751 ft<sup>2</sup> (GIA)