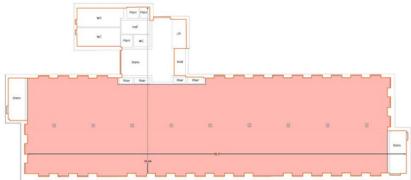

#### SECOND FLOOR PLAN

**Ground Floor Area** 

c. 1,035 m<sup>2</sup> (GIA)

c. 11,150 ft<sup>2</sup> (GIA)

**First Floor area** 

c. 998 m<sup>2</sup> (GIA

• c. 10,751 ft<sup>2</sup> (GIA)

#### **Second Floor Area**

- c. 998 m<sup>2</sup> (GIA)
  - c. 10,749 ft<sup>2</sup> (GIA)