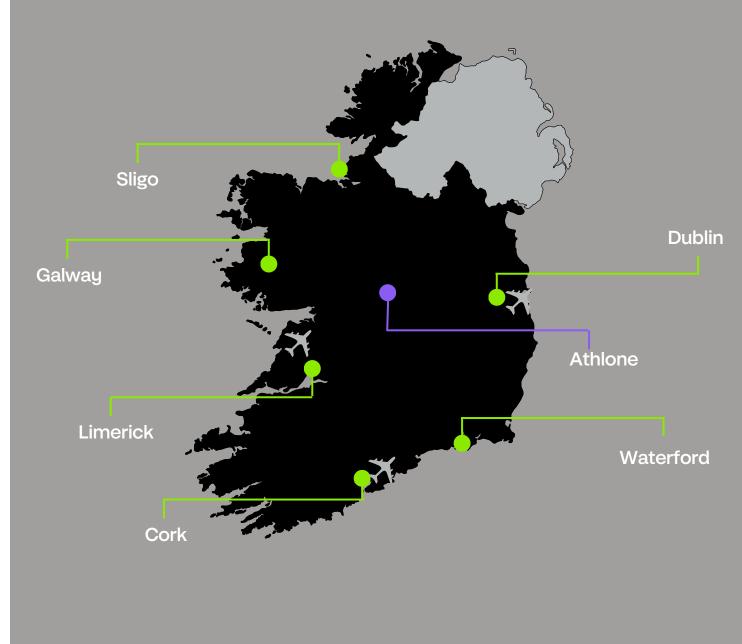

## Accessibility

Dublin City – 125 km - 1hr 20 mins Galway City – 85 km - 1hr Limerick City – 155 km - 1hr 40 mins Cork City -250 km -3hrs

Shannon Airport – 141 km (1 hr 25m) Dublin Airport - 130 km - 1hr 20 mins Cork Airport - 250 km - 3hrs Shannon Airport -142 km - 1hr 15 mins

Excellent rail links to Dublin and Galway

Dublin Port - 137km Wicklow Port - 173 km Shannon Foynes Port -188 km

Current tenants on the park include 3M, Thermofisher, Aerie Pharmaceuticals, Renew Health, Almac, Teleflex Medical, EnerMech and IDA Ireland's Midlands Regional Office.